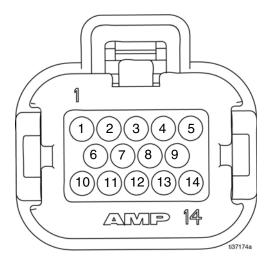

## **Connections**

Table 1: GLC X Controller Wiring Harness Kit P/N 26A882

| Cable  | PIN | AWG | Color  | Function                |
|--------|-----|-----|--------|-------------------------|
| Signal | 1   | 16  | Red    | Pump/Motor              |
| Signal | 2   | 18  | White  | Auxiliary/Alarm         |
| Signal | 3   | 16  | Black  | GND                     |
| Signal | 4   | 18  | Yellow | Sensor Power 1          |
| Signal | 5   | 18  | Orange | Sensor Power 2          |
| Power  | 6   | 16  | White  | Voltage Source          |
| Signal | 7   | 18  | Black  | GND                     |
| Signal | 8   | 18  | Green  | GND                     |
| Signal | 9   | 18  | Brown  | Input 2 (Low Level)     |
| Power  | 10  | 16  | Black  | Voltage Source Ground   |
| Signal | 11  | 18  | Slate  | Input 3 (Cycle)         |
| Signal | 12  | 18  | Violet | Input 4 (Machine Count) |
| Signal | 13  | 18  | Green  | GND                     |
| Signal | 14  | 18  | Blue   | Input 1 (Pressure)      |

**Note:** Signal wires are marked with GLC X pin numbers.

Wire Entry View TE 776273-1 (Ampseal)